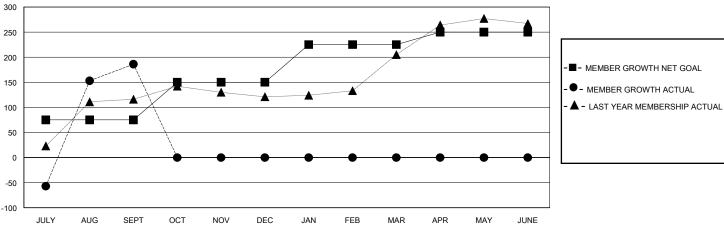

## GOALS AND ACTUAL MEMBERS CUMULATIVE

| •      |                |  |
|--------|----------------|--|
|        |                |  |
| Y JUNE |                |  |
| GENDER | DISTRIBUTION   |  |
| MALE   | 2,362 (77.34%) |  |