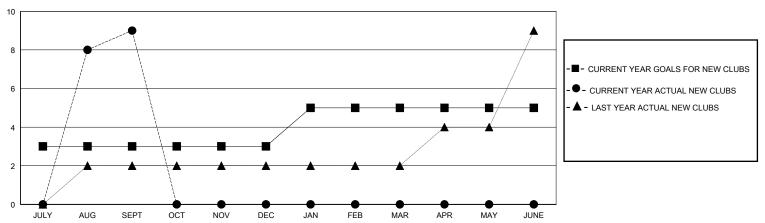

----------|----------------|---|---|-------------------------------|----|--------|-----|
| Clubs RESULTS FOR 2023-2024 |                |   |   | Members RESULTS FOR 2023-2024 |    |        |     |
|                             |                |   |   |                               |    |        |     |
| JULY/AUG/SEPT               | 3              | 9 | 2 | JULY/AUG/SEPT                 | 75 | 390    | 183 |
| OCT/NOV/DEC                 | 0              | 0 | 0 | OCT/NOV/DEC                   | 75 | 0      | 0   |
| JAN/FEB/MAR                 | 2              | 0 | 0 | JAN/FEB/MAR                   | 75 | 0      | 0   |
| APR/MAY/JUNE                | 0              | 0 | 0 | APR/MAY/JUNE                  | 25 | 0      | 0   |

APR/MAY/JUNE

## GOALS AND ACTUAL NEW CLUBS CUMULATIVE



## GOALS AND ACTUAL MEMBERS CUMULATIVE



| •      |                |  |
|--------|----------------|--|
|        |                |  |
| Y JUNE |                |  |
| GENDER | DISTRIBUTION   |  |
| MALE   | 2,362 (77.34%) |  |

| DROPPED CLUBS: 2 |     |
|------------------|-----|
| DROPPED MEMBERS  |     |
| DECEASED         | 2   |
| CLUB CANCELLED   | 0   |
| OTHER            | 181 |
| TOTAL            | 183 |

| 50 CLUBS OF 91 ADDED 1 OR MORE |  |
|--------------------------------|--|
| NEW MEMBERS                    |  |
|                                |  |
|                                |  |
|                                |  |

**FEMALE** 

691 (22.63%)

CLICK HERE FOR CUMULATIVE **MEMBERSHIP DATA** 

FAMILY MEMBERS PAYING HALF **DUES** 

TOTAL FAMILY UNIT MEMBERS

650

1,139